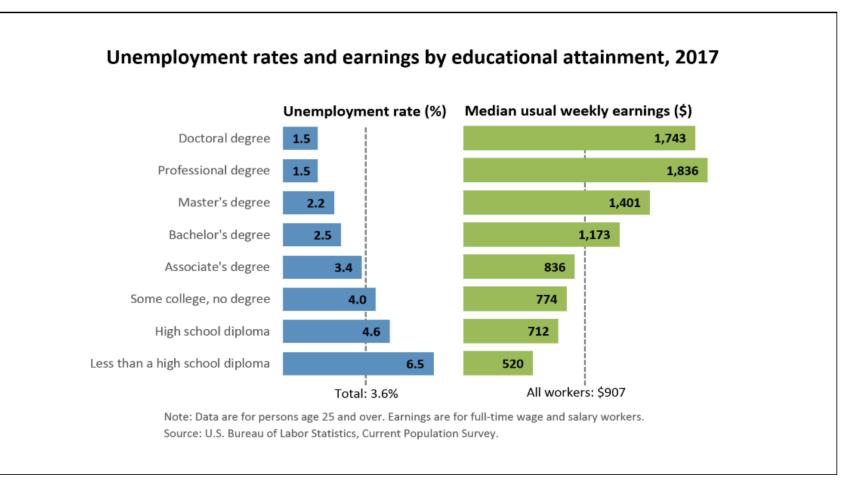

### \$aves Money

- Washington State College Graduates Class of 2017
  - average debt upon graduation \$23,,936
  - proportion with debt 52%
- National Unemployment
  - Unemployment rate 3.7%
  - Underemployment rate 12.5%
  - Had jobs not requiring college degree 30.8%
- Strong economic returns for investment in college degree
  - Unemployment rate of HS grads is 4.3% compared to 2.1% for college graduates